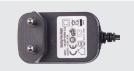

# **POWER SUPPLY OPTIONS**

IP68 Switching transformer

9V Transformer

Transformer Junction box

| ORDERING INFORMATION                       |        | OPTIONS        |          |
|--------------------------------------------|--------|----------------|----------|
| MODEL                                      | CODE   | OPTION         | CODE     |
| Prox sensor kit for toilets                | 620100 | Remote control | 07100005 |
| Prox sensor kit for toilets front fixation | 620370 |                |          |