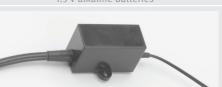

## SPECIFICATIONS

Electronic sensor kit for toilet, activated by an infrared proximity sensor. Brass body with waterproof connector.

Available with an IP67 battery box or a 9V transformer. Sensor range is adjustable by remote control. Other sensor settings (delay in, delay out and security time) can also be adjusted by remote control. Sensor features a low battery level indicator.