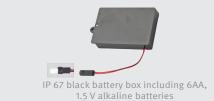

## SPECIFICATIONS

Electronic sensor kit for toilet, activated by an infrared proximity sensor. Brass body with waterproof connector.

Available with an IP67 battery box or a 9V transformer. Sensor range is adjustable by remote control. Other sensor settings (delay in, delay out and security time) can also be adjusted by remote control. Sensor features a low battery level indicator.