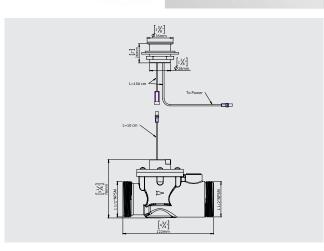

## SPECIFICATIONS

Electronic sensor kit for toilet, activated by an infrared proximity sensor. Brass body with waterproof connector.

Available with an IP67 battery box or a 9V transformer. Sensor range is adjustable by remote control. Other sensor settings (delay in, delay out and security time) can also be adjusted by remote control. Sensor features a low battery level indicator.