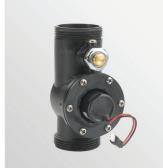

#### APPLICATION

Allows quick and easy modification of almost any traditional sanitary ware into an automatic touch-free one. It's widely utilized in environments requiring high level of hygiene, such as in hospitals, geriatric centers, prisons, restaurant kitchens and in the meat & fish industry. Being modular, it fits any interior and can be integrated with any existing water outlet. The solenoid valve is simply installed onto the water-line, allowing water to flow to the toilet.

## SPECIFICATIONS

Electronic sensor kit for toilet, activated by an infrared proximity sensor. Brass body with waterproof connector.

Available with an IP67 battery box or a 9V transformer. Sensor range is adjustable by remote control. Other sensor settings (delay in, delay out and security time) can also be adjusted by remote control. Sensor features a low battery level indicator.