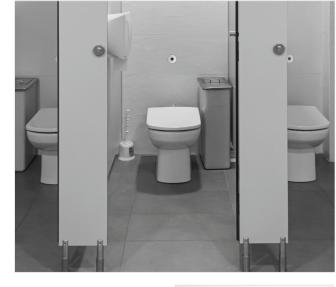

#### APPLICATION

Allows quick and easy modification of almost any traditional sanitary ware into an automatic touch-free one. It's widely utilized in environments requiring high level of hygiene, such as in hospitals, geriatric centers, prisons, restaurant kitchens and in the meat & fish industry. Being modular, it fits any interior and can be integrated with any existing water outlet. The solenoid valve is simply installed onto the water-line, allowing water to flow to the toilet.