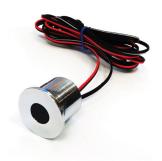

## SPECIFICATIONS

Electronic sensor kit for toilet, activated by an infrared proximity sensor. Brass body with waterproof connector.

Available with an IP67 battery box or a 9V transformer. Sensor range is adjustable by remote control. Other sensor settings (delay in, delay out and security time) can also be adjusted by remote control. Sensor features a low battery level indicator.